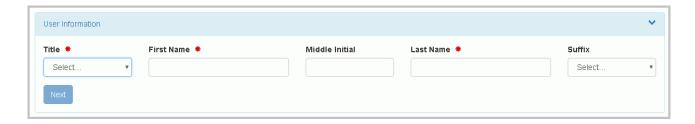

#### **STEP 3 - ENTER USER INFORMATION**

Enter your user information including your Title, Full Legal Name (first and last name).