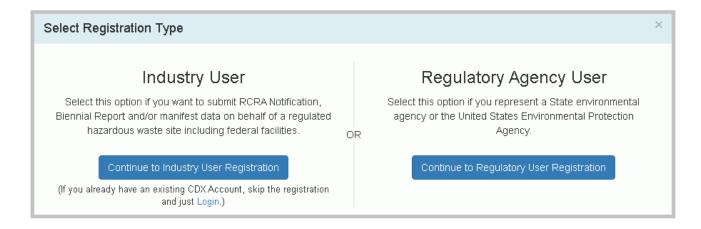

#### **STEP 2 - SELECT REGISTRATION TYPE**

You will be asked to select your registration type, Regulatory Agency User or Industry User. To gain access to the RCRAInfo Industry Application, you MUST select Industry User.