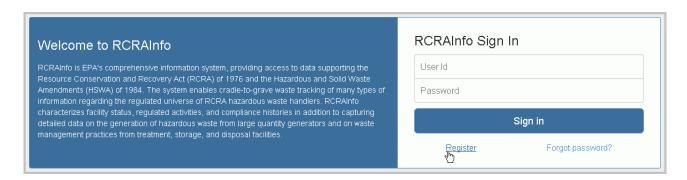

# **STEP 1 - REQUEST AN ACCOUNT**

From the RCRAInfo Sign In screen, click the "Register" link.