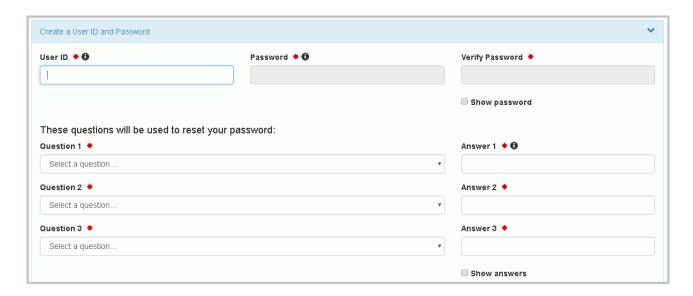

## STEP 4 - ENTER USER ID / PASSWORD

Next you will pick a user id and password to be associated with your account. You must verify your password by re-entering it in the Password Verification field.

The user id must adhere to the following rules:

- Must be between 8 and 160 characters
- Cannot contain spaces
- Cannot contain special characters except period (.), hyphen (-), underscore (\_), or at (@).
- Cannot be all numbers
- Must be unique

Passwords must meet the following rules:

- Must be between 8 and 15 characters
- Must start with a letter
- Must contain at least one lower and upper case letter
- Must contain at least one number
- Cannot contain your user id or the word "password"
- Cannot match previous 5 passwords

Additionally, you must select three (3) questions and provide answers to these questions. These questions will be used in the event that you need to have your password reset. Note that the answers you provide are case-sensitive.