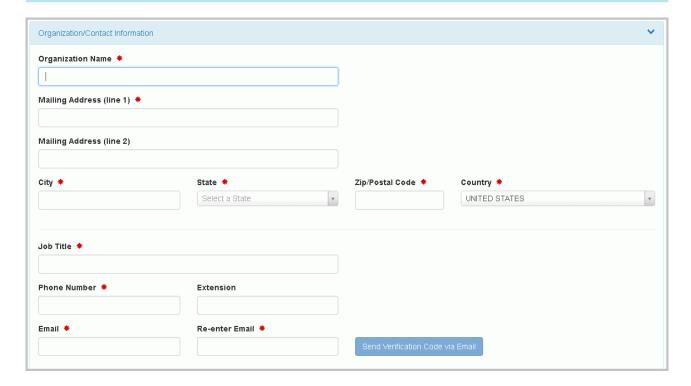

# **STEP 6 - ORGANIZATION / CONTACT**

Finally, you will be asked to provide the organization or company for which you work for and some additional contact information including Job Title, Phone Number, and Email Address (the email address provided should be your work email). Once you have provided all of the required information, indicated by the red asterisks, click "Send Verification Code". If the email that you provided is already associated with a user account, you will receive a warning indicating that the email is already associated with a user account. If you click the "Continue" button, a new account will be created but be advised that none of your existing site permissions or e-Signature Agreement information will be transferred to the new account. If you forgot that you already had an account, click the "Take me to Forgot User ID" to retrieve your previously registered User ID.